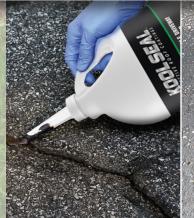

## DRIVEWAY SOLUTION CENTER

|            | PRODUCT NAME              | Pourable Driveway Crack Filler                                                                                                                                       | Trowel Grade Driveway Crack Filler                                                                                                                                             | Premium Emulsion Driveway Sealer & Filler -7 Year                                                                                                                                                                                                  | Emulsion Driveway Sealer & Filler -5 Year                                                                                                                                                             | Emulsion Driveway Sealer-3 Year                                                                                                                                            |
|------------|---------------------------|----------------------------------------------------------------------------------------------------------------------------------------------------------------------|--------------------------------------------------------------------------------------------------------------------------------------------------------------------------------|----------------------------------------------------------------------------------------------------------------------------------------------------------------------------------------------------------------------------------------------------|-------------------------------------------------------------------------------------------------------------------------------------------------------------------------------------------------------|----------------------------------------------------------------------------------------------------------------------------------------------------------------------------|
| -          | WARRANTY                  | Satisfaction Guaranteed                                                                                                                                              | Satisfaction Guaranteed                                                                                                                                                        | 7 Years                                                                                                                                                                                                                                            | 5 Years                                                                                                                                                                                               | 3 Years                                                                                                                                                                    |
|            | FEATURES & BENEFITS       | Provides a Watertight, Flexible seal for asphalt and concrete surfaces Fills cracks up to 1/2" wide Protects Against the Elements, extending the life of the surface | Provides a Watertight, Flexible seal for asphalt and<br>concrete surfaces<br>Fills cracks up to 1" wide<br>Protects Against the Elements, extending the life of the<br>surface | Provides a Watertight, Flexible seal for asphalt surfaces<br>Rejuvenates dried out asphalt surfaces<br>Protects Against the Elements, extending the life<br>of the surface<br>Fills surface cracks<br>Polymer modified for exceptional performance | Provides a Watertight, Flexible seal for asphalt<br>surfaces<br>Rejuvenates dried out asphalt surfaces<br>Protects Against the Elements, extending the life<br>of the surface<br>Fills surface cracks | Provides a Watertight, Flexible seal for asphalt surfaces<br>Rejuvenates dried out asphalt surfaces<br>Protects Against the Elements, extending the life of<br>the surface |
| The second | RECOMMENDED<br>SUBSTRATES | Fills cracks in asphalt & concrete joints<br>Driveways & parking areas up to 1/2" width                                                                              | Fills cracks in asphalt & concrete joints<br>Driveways & parking areas up to 1" width                                                                                          | Asphalt Driveway Surfaces<br>Do NOT apply to concrete                                                                                                                                                                                              | Asphalt Driveway Surfaces<br>Do NOT apply to concrete                                                                                                                                                 | Asphalt Driveway Surfaces<br>Do NOT apply to concrete                                                                                                                      |
| 600        | PART NUMBER / SMIS        | KS0075100<br>650847981                                                                                                                                               | KS0075200<br>650848005                                                                                                                                                         | KS0073900<br>650848146/650848047                                                                                                                                                                                                                   | KS0073600<br>650848112/650848062                                                                                                                                                                      | KS0073300<br>650848088/650848070                                                                                                                                           |
|            | SIZE                      | 1-Gallon                                                                                                                                                             | 1-Gallon                                                                                                                                                                       | 5-Gallon, 55-Gallon Drum                                                                                                                                                                                                                           | 5-Gallon, 55-Gallon Drum                                                                                                                                                                              | 5-Gallon, 55-Gallon Drum                                                                                                                                                   |
|            | COLOR                     | Black                                                                                                                                                                | Black                                                                                                                                                                          | Black                                                                                                                                                                                                                                              | Black                                                                                                                                                                                                 | Black                                                                                                                                                                      |
| 等          | TECHNOLOGY                | Asphalt                                                                                                                                                              | Asphalt                                                                                                                                                                        | Asphalt Emulsion                                                                                                                                                                                                                                   | Asphalt Emulsion                                                                                                                                                                                      | Asphalt Emulsion                                                                                                                                                           |