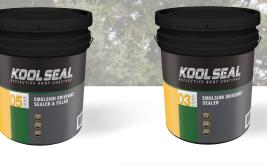

## DRIVEWAY SOLUTION CENTER

|            | PRODUCT NAME              | Pourable Driveway Crack Filler                                                                                                                                       | Trowel Grade Driveway Crack Filler                                                                                                                                             | Premium Emulsion Driveway Sealer & Filler -7 Year                                                                                                                                                                                                  | Emulsion Driveway Sealer & Filler -5 Year                                                                                                                                                             | Emulsion Driveway Sealer-3 Year                                                                                                                                            |
|------------|---------------------------|----------------------------------------------------------------------------------------------------------------------------------------------------------------------|--------------------------------------------------------------------------------------------------------------------------------------------------------------------------------|----------------------------------------------------------------------------------------------------------------------------------------------------------------------------------------------------------------------------------------------------|-------------------------------------------------------------------------------------------------------------------------------------------------------------------------------------------------------|----------------------------------------------------------------------------------------------------------------------------------------------------------------------------|
| -          | WARRANTY                  | Satisfaction Guaranteed                                                                                                                                              | Satisfaction Guaranteed                                                                                                                                                        | 7 Years                                                                                                                                                                                                                                            | 5 Years                                                                                                                                                                                               | 3 Years                                                                                                                                                                    |
|            | FEATURES & BENEFITS       | Provides a Watertight, Flexible seal for asphalt and concrete surfaces Fills cracks up to 1/2" wide Protects Against the Elements, extending the life of the surface | Provides a Watertight, Flexible seal for asphalt and<br>concrete surfaces<br>Fills cracks up to 1" wide<br>Protects Against the Elements, extending the life of the<br>surface | Provides a Watertight, Flexible seal for asphalt surfaces<br>Rejuvenates dried out asphalt surfaces<br>Protects Against the Elements, extending the life<br>of the surface<br>Fills surface cracks<br>Polymer modified for exceptional performance | Provides a Watertight, Flexible seal for asphalt<br>surfaces<br>Rejuvenates dried out asphalt surfaces<br>Protects Against the Elements, extending the life<br>of the surface<br>Fills surface cracks | Provides a Watertight, Flexible seal for asphalt surfaces<br>Rejuvenates dried out asphalt surfaces<br>Protects Against the Elements, extending the life of<br>the surface |
| The second | RECOMMENDED<br>SUBSTRATES | Fills cracks in asphalt & concrete joints<br>Driveways & parking areas up to 1/2" width                                                                              | Fills cracks in asphalt & concrete joints<br>Driveways & parking areas up to 1" width                                                                                          | Asphalt Driveway Surfaces<br>Do NOT apply to concrete                                                                                                                                                                                              | Asphalt Driveway Surfaces<br>Do NOT apply to concrete                                                                                                                                                 | Asphalt Driveway Surfaces<br>Do NOT apply to concrete                                                                                                                      |
| 600        | PART NUMBER / SMIS        | KS0075100<br>650847981                                                                                                                                               | KS0075200<br>650848005                                                                                                                                                         | KS0073900<br>650848146/650848047                                                                                                                                                                                                                   | KS0073600<br>650848112/650848062                                                                                                                                                                      | KS0073300<br>650848088/650848070                                                                                                                                           |
|            | SIZE                      | 1-Gallon                                                                                                                                                             | 1-Gallon                                                                                                                                                                       | 5-Gallon, 55-Gallon Drum                                                                                                                                                                                                                           | 5-Gallon, 55-Gallon Drum                                                                                                                                                                              | 5-Gallon, 55-Gallon Drum                                                                                                                                                   |
|            | COLOR                     | Black                                                                                                                                                                | Black                                                                                                                                                                          | Black                                                                                                                                                                                                                                              | Black                                                                                                                                                                                                 | Black                                                                                                                                                                      |
| 等          | TECHNOLOGY                | Asphalt                                                                                                                                                              | Asphalt                                                                                                                                                                        | Asphalt Emulsion                                                                                                                                                                                                                                   | Asphalt Emulsion                                                                                                                                                                                      | Asphalt Emulsion                                                                                                                                                           |