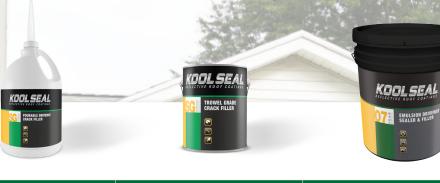

## DRIVEWAY SOLUTION CENTER

|            | PRODUCT NAME              | Pourable Driveway Crack Filler                                                                                                                                       | Trowel Grade Driveway Crack Filler                                                                                                                                             | Premium Emulsion Driveway Sealer & Filler -7 Year                                                                                                                                                                                                  | Emulsion Driveway Sealer & Filler -5 Year                                                                                                                                                             | Emulsion Driveway Sealer-3 Year                                                                                                                                            |
|------------|---------------------------|----------------------------------------------------------------------------------------------------------------------------------------------------------------------|--------------------------------------------------------------------------------------------------------------------------------------------------------------------------------|----------------------------------------------------------------------------------------------------------------------------------------------------------------------------------------------------------------------------------------------------|-------------------------------------------------------------------------------------------------------------------------------------------------------------------------------------------------------|----------------------------------------------------------------------------------------------------------------------------------------------------------------------------|
| -          | WARRANTY                  | Satisfaction Guaranteed                                                                                                                                              | Satisfaction Guaranteed                                                                                                                                                        | 7 Years                                                                                                                                                                                                                                            | 5 Years                                                                                                                                                                                               | 3 Years                                                                                                                                                                    |
|            | FEATURES & BENEFITS       | Provides a Watertight, Flexible seal for asphalt and concrete surfaces Fills cracks up to 1/2" wide Protects Against the Elements, extending the life of the surface | Provides a Watertight, Flexible seal for asphalt and<br>concrete surfaces<br>Fills cracks up to 1" wide<br>Protects Against the Elements, extending the life of the<br>surface | Provides a Watertight, Flexible seal for asphalt surfaces<br>Rejuvenates dried out asphalt surfaces<br>Protects Against the Elements, extending the life<br>of the surface<br>Fills surface cracks<br>Polymer modified for exceptional performance | Provides a Watertight, Flexible seal for asphalt<br>surfaces<br>Rejuvenates dried out asphalt surfaces<br>Protects Against the Elements, extending the life<br>of the surface<br>Fills surface cracks | Provides a Watertight, Flexible seal for asphalt surfaces<br>Rejuvenates dried out asphalt surfaces<br>Protects Against the Elements, extending the life of<br>the surface |
| The second | RECOMMENDED<br>SUBSTRATES | Fills cracks in asphalt & concrete joints<br>Driveways & parking areas up to 1/2" width                                                                              | Fills cracks in asphalt & concrete joints<br>Driveways & parking areas up to 1" width                                                                                          | Asphalt Driveway Surfaces<br>Do NOT apply to concrete                                                                                                                                                                                              | Asphalt Driveway Surfaces<br>Do NOT apply to concrete                                                                                                                                                 | Asphalt Driveway Surfaces<br>Do NOT apply to concrete                                                                                                                      |
| 600        | PART NUMBER / SMIS        | KS0075100<br>650847981                                                                                                                                               | KS0075200<br>650848005                                                                                                                                                         | KS0073900<br>650848146/650848047                                                                                                                                                                                                                   | KS0073600<br>650848112/650848062                                                                                                                                                                      | KS0073300<br>650848088/650848070                                                                                                                                           |
|            | SIZE                      | 1-Gallon                                                                                                                                                             | 1-Gallon                                                                                                                                                                       | 5-Gallon, 55-Gallon Drum                                                                                                                                                                                                                           | 5-Gallon, 55-Gallon Drum                                                                                                                                                                              | 5-Gallon, 55-Gallon Drum                                                                                                                                                   |
|            | COLOR                     | Black                                                                                                                                                                | Black                                                                                                                                                                          | Black                                                                                                                                                                                                                                              | Black                                                                                                                                                                                                 | Black                                                                                                                                                                      |
| 等          | TECHNOLOGY                | Asphalt                                                                                                                                                              | Asphalt                                                                                                                                                                        | Asphalt Emulsion                                                                                                                                                                                                                                   | Asphalt Emulsion                                                                                                                                                                                      | Asphalt Emulsion                                                                                                                                                           |