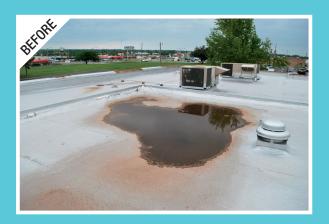

# The power of silicone to withstand ponding water.

**PROBLEM:** Roof leaks and destruction can occur on the roof surface as a result of standing or ponding water on a roof. These damaging effects of ponding water can be costly for the building owner. Acrylic roof coatings can't hold up to standing water. In the last few years, building owners have changed the conversation to the issue that ponding water resistance is now critical in roof restoration coating.

SOLUTION: Kool Seal® Tundra® Rubberized Roof Coating is the solution for building owners looking for roof coating that provides ponding water resistance. It's a premium silicone rubber roof coating designed to provide protection against leaks caused by ponding water. The monolithic coating provides a seamless rubberized layer of protection to low-slope and moderate slope (<3:12 pitch) roofs.