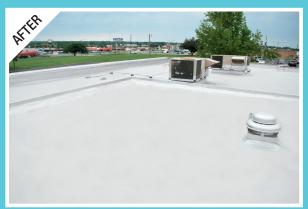

SOLUTION: Kool Seal® Tundra® Rubberized Roof Coating is the solution for building owners looking for roof coating that provides ponding water resistance. It's a premium silicone rubber roof coating designed to provide protection against leaks caused by ponding water. The monolithic coating provides a seamless rubberized layer of protection to low-slope and moderate slope (<3:12 pitch) roofs.