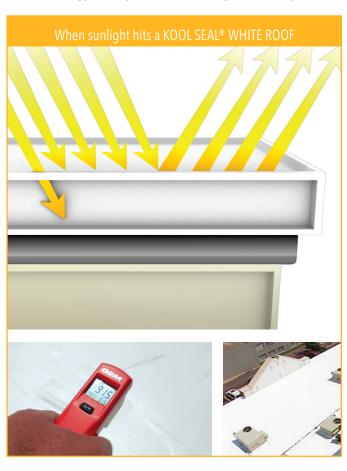

### **ROOF TEMPERATURE: 158.5 °F**

In full sun, the surface temperature of a black roof may rise as much as 90 °F, reaching midday temperatures of 150–190 °F. This places a heavy strain on the building's air conditioning unit, as it struggles to keep temperatures comfortable within the facility.

#### **ROOF TEMPERATURE: 91.5 °F**

A white, reflective roof coating typically increases only 10–25 °F above ambient temperature in full sun. KOOL SEAL ROOF RESTORATION COATINGS products offer superior reflective capabilities, helping to keep the roof's surface cooler and slashing cooling costs by at least 30%.