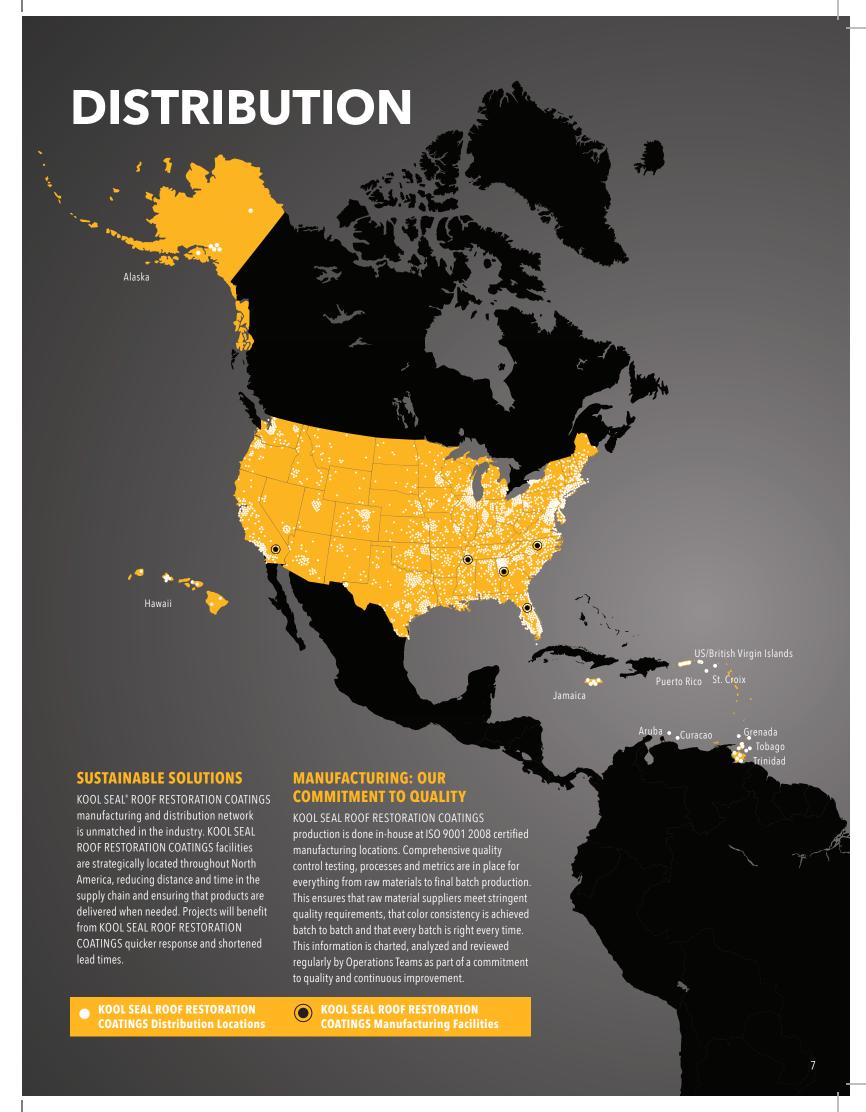

ovation and development. With staff scientists, chemists and engineers located in the Ohio research centers, KOOL SEAL ROOF RESTORATION COATINGS Commercialization, Emerging Technologies and Raw Materials/Analytics labs work hard to ensure that KOOL SEAL ROOF RESTORATION COATINGS products set the industry standard.

#### RESEARCH AND DEVELOPMENT



KOOL SEAL ROOF RESTORATION COATINGS state-of-the-art research and development facilities are unparalleled. Every KOOL SEAL ROOF RESTORATION COATINGS product undergoes rigorous testing before it reaches the market. Product concept testing and field technical trials are performed exhaustively before product launch at the weathering farms in Medina, Ohio and Ocala, Florida.

# KOOL SEAL ROOF RESTORATION COATINGS MEMBER ORGANIZATIONS:

















### **REFLECTIVE WHITE ROOF COATINGS**













| PRODUCT NAME                | Kool Seal* Tundra* Rubberized Silicone<br>White Roof Coating                                                                                                                                               | Kool Seal Blu2White™ Premium<br>Elastomeric Roof Coating                                                                                                                            | Premium Elastomeric Roof Coating – 12 YEAR                                                                                                                                                 | Premium Elastomeric Roof Coating – 10 YEAR