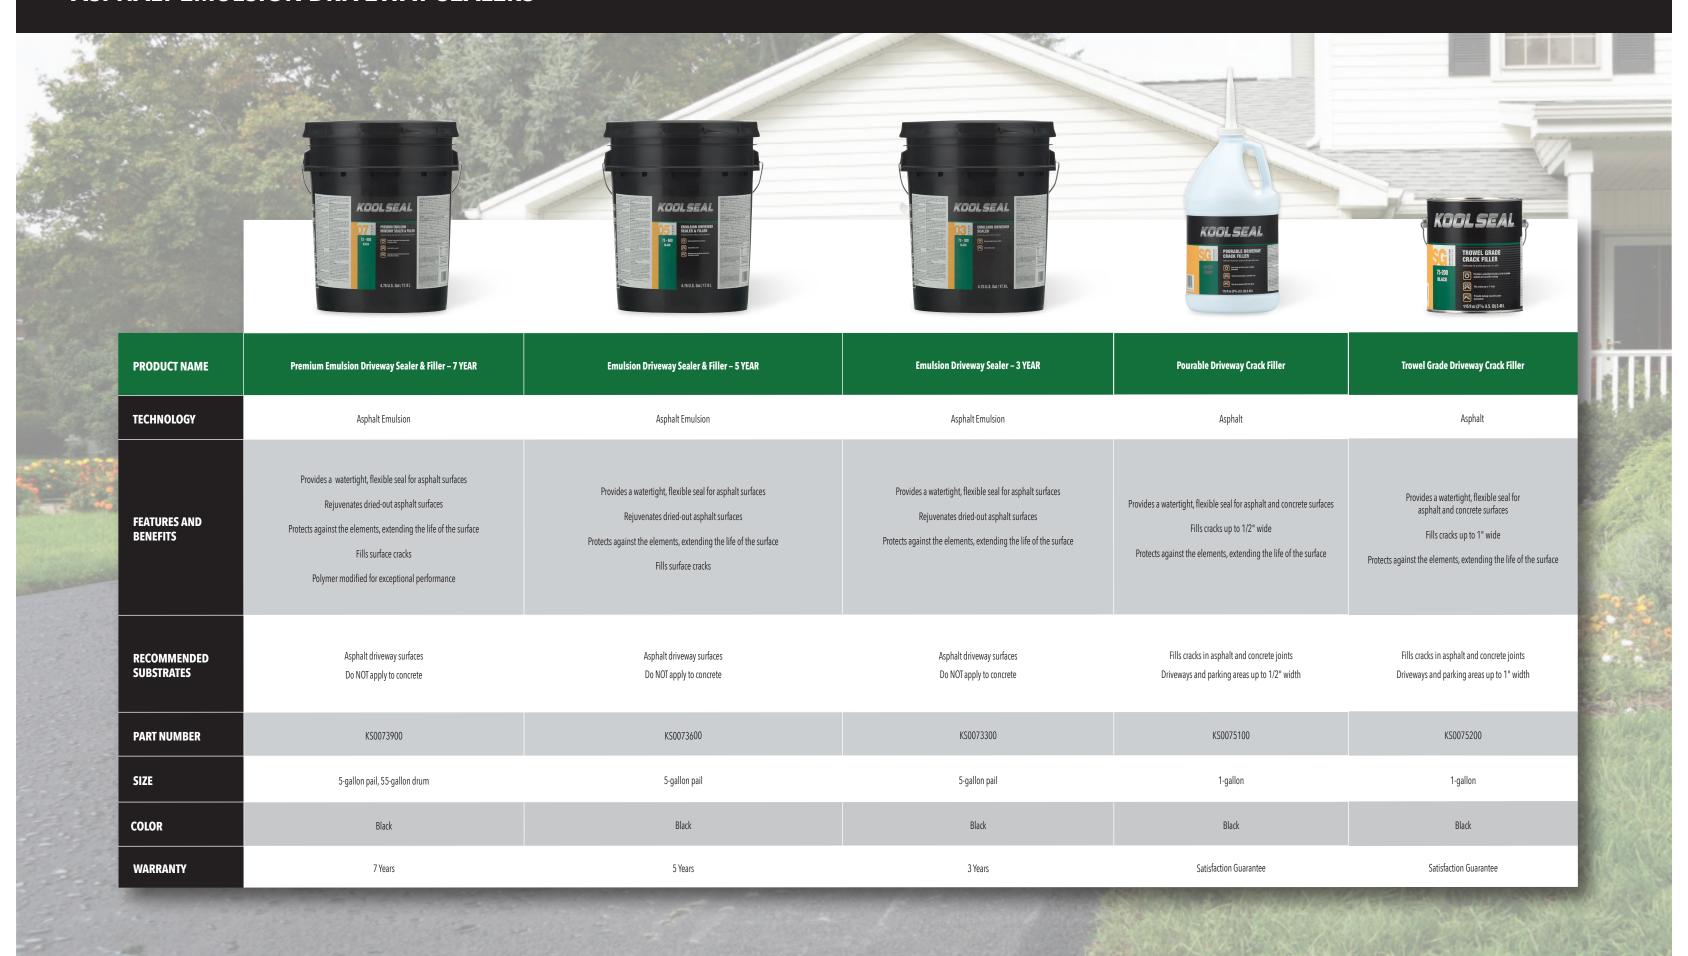

# TABLE OF CONTENTS

| Introduction                      | 3–7   |
|-----------------------------------|-------|
| Reflective White Roof Coatings    | 8-9   |
| Basecoats and Primers             | 10–11 |
| Reflective Aluminum Roof Coatings | 12    |
| Asphalt Roof Coatings             | 13    |
| Roof Repair Patches and Sealants  | 14–17 |
| Asphalt Emulsion Driveway Sealers | 18–19 |
| Product SKU Information           | 20-21 |