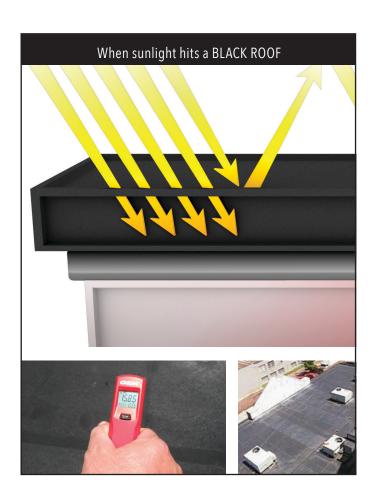

### WHAT IS A COOL ROOF?

- A roof that reflects the sun's heat and releases absorbed heat back into the atmosphere
- The roof surface temperature is usually only slightly higher than the air temperature

### **ROOF TEMPERATURE: 158.5 °F**

In full sun, the surface temperature of a black roof may rise as much as 90 °F, reaching midday temperatures of 150–190 °F. This places a heavy strain on the building's air conditioning unit, as it struggles to keep temperatures comfortable within the facility.

### **BENEFITS OF COOL ROOFS INCLUDE:**

- Increased occupant comfort, especially during hot summer months
- Reduced HVAC system use, resulting in energy savings
- Reduction in Heat Island Effect and smog
- Compliance with code and green building programs
- Peak energy savings and electrical grid stability