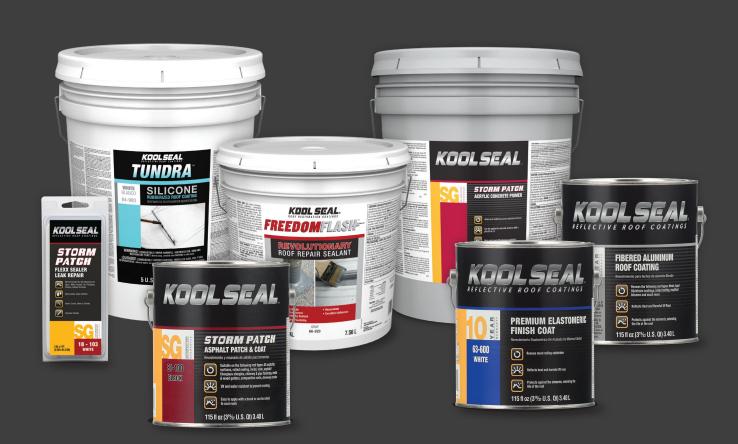

# PRODUCT PORTFOLIO



# TABLE OF CONTENTS

| Introduction                      | 3–7   |
|-----------------------------------|-------|
| Reflective White Roof Coatings    | 8-9   |
| Basecoats and Primers             | 10–11 |
| Reflective Aluminum Roof Coatings | 12    |
| Asphalt Roof Coatings             | 13    |
| Roof Repair Patches and Sealants  | 14–17 |
| Asphalt Emulsion Driveway Sealers | 18–19 |
| Product SKU Information           | 20-21 |

## THE KOOL SEAL® EVOLUTION

1906

1920

1954

1984

2004











Acorn Chemical and Refining founded in Cleveland, Ohio (later renamed KST Coatings). Kool Seal brand introduced a line of roof coatings to address the needs of the residential marketplace.

KST introduced the first aluminum reflective roof coating. KST introduced the first elastomeric reflect